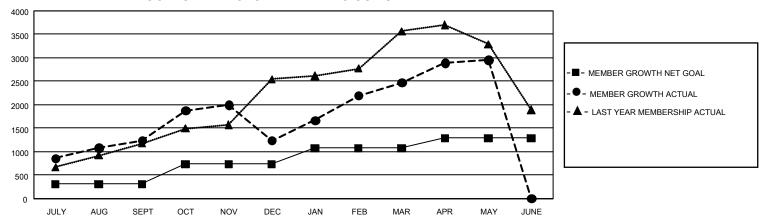

## GOALS AND ACTUAL MEMBERS CUMULATIVE

| DROPPED CLUBS: 48 |       | 426 CLUBS OF 695 ADDED 1<br>OR MORE NEW MEMBERS | GENDER DISTRIBUTION       |                 |  |
|-------------------|-------|-------------------------------------------------|---------------------------|-----------------|--|
|                   |       |                                                 | MALE                      | 16,175 (72.68%) |  |
|                   |       |                                                 | FEMALE                    | 6,081 (27.32%)  |  |
| DROPPED MEMBERS   |       |                                                 | NON BINARY                | 0 (0.00%)       |  |
| DECEASED          | 59    |                                                 | PREFER NOT TO ANSWER      | 0 (0.00%)       |  |
| CLUB CANCELLED    | 806   |                                                 | TOTAL FAMILY UNIT MEMBERS | 11,214          |  |
| OTHER             | 1,256 | CLICK HERE FOR                                  | ,                         |                 |  |
| TOTAL             | 2,121 | CUMULATIVE MEMBERSHIP DATA                      | FAMILY MEMBERS PAYING HA  | LF DUES 6,483   |  |