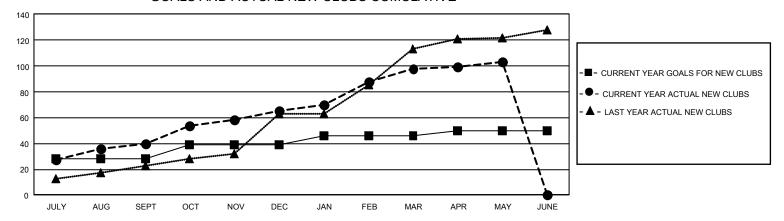

| 40        | 10            | JULY/AUG/SEPT         | 305                     | 1,934                   | 565                                                |
| OCT/NOV/DEC           | 33            | 25        | 34            | OCT/NOV/DEC           | 430                     | 1,162                   | 1,141                                              |
| JAN/FEB/MAR           | 21            | 33        | 4             | JAN/FEB/MAR           | 340                     | 1,546                   | 165                                                |
| APR/MAY/JUNE          | 12            | 5         | 0             | APR/MAY/JUNE          | 210                     | 784                     | 250                                                |

## GOALS AND ACTUAL NEW CLUBS CUMULATIVE



## GOALS AND ACTUAL MEMBERS CUMULATIVE



| DROPPED CLUBS: 48 |       | 426 CLUBS OF 695 ADDED 1<br>OR MORE NEW MEMBERS | GENDER DISTRIBUTION       |                 |  |
|-------------------|-------|-------------------------------------------------|---------------------------|-----------------|--|
|                   |       |                                                 | MALE                      | 16,175 (72.68%) |  |
|                   |       |                                                 | FEMALE                    | 6,081 (27.32%)  |  |
| DROPPED MEMBERS   |       |                                                 | NON BINARY                | 0 (0.00%)       |  |
| DECEASED          | 59    |                                                 | PREFER NOT TO ANSWER      | 0 (